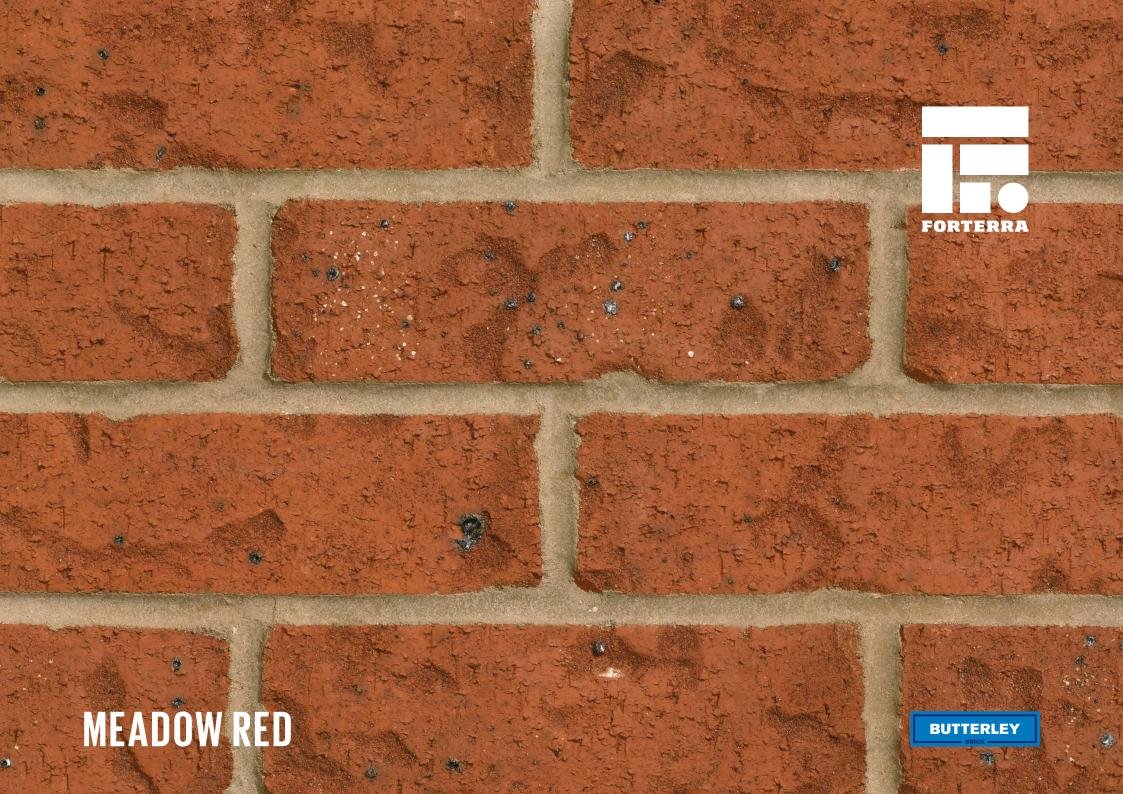

# **MEADOW RED**



## Manufactured to BS EN 771-1

## **Brick type**

Category II, U, Clay Masonry Unit

## Standard work size

215 x 102.5 x 65mm

## **Dimensional tolerances**

Tolerance category: T2 Range category: R1

# **Compressive strength**

 $\geq 75 \text{N/mm}^2$ 

# Water absorption

≤ 7%

## **Durability**

F2

# Active soluble salts content

S2

# Configuration

Vertically Perforated 18-28% Voids

# Dry weight per brick

2.5kg

#### Pack size

504

## **Factory**

Accrington

#### EAN

5057595000606

#### SKU

SACCMER1600VO

**Sales** +44 (0) 330 1231017 **Technical** +44 (0) 330 1231018 **Email** bricks@forterra.co.uk Disclaimer: The reproduction of colours and textures is only as accurate as the printing process will allow. Photographic samples should be used when shortl